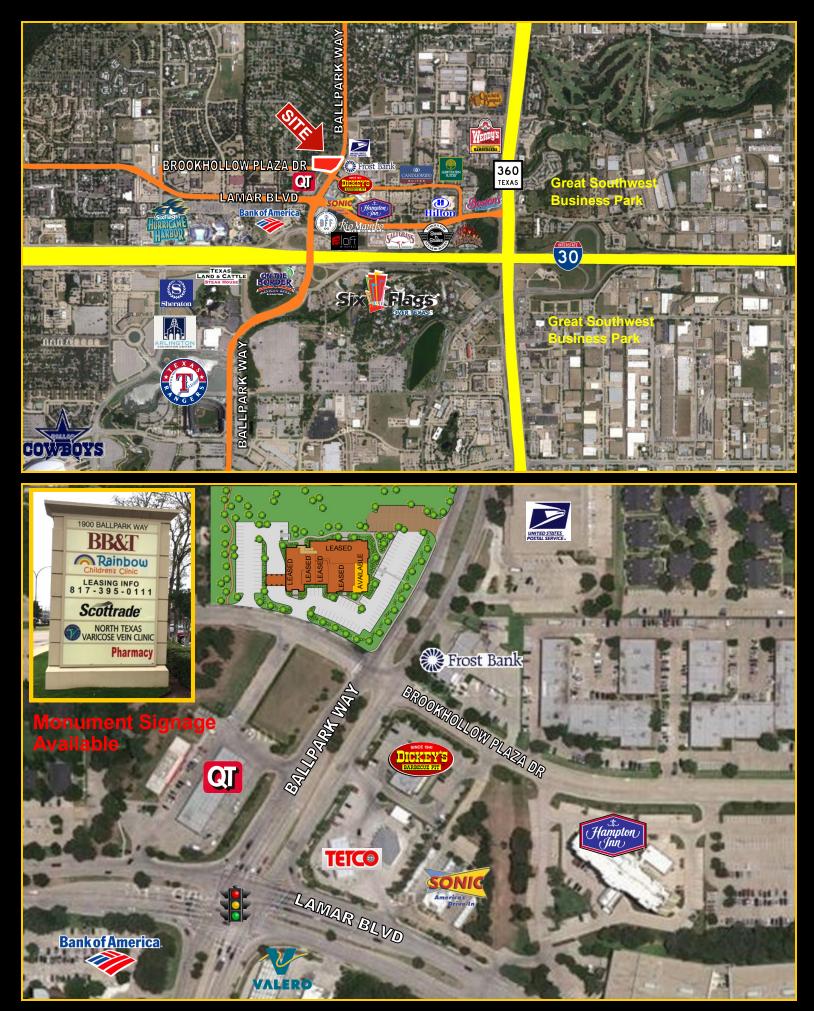

## **AMMENITIES:**

- Great access to major highways and roads including Interstate 30, Hwy 360, Lamar Blvd and Ballpark Way
- Within 10 minutes of DFW International Airport and 15 minutes of Arlington Municipal Airport
- Close Proximity (5 minutes drive) to the new Cowboy's Stadium, the Rangers Ballpark and the Arlington **Convention Center**
- · Located within the entertainment district with walking distance to many major hotels and restaurants
- In close proximity to another 2 million square feet of class "A" offices
- Directly across from US Post Office and several banks
- Childcare, library and several city parks within 5 minutes of the development
- Jogging / walking trail on the perimeter of the property, surrounded by lush landscape
- · Ample ground parking, well lit

## Available: 2,132 sf Existing Medical / Office