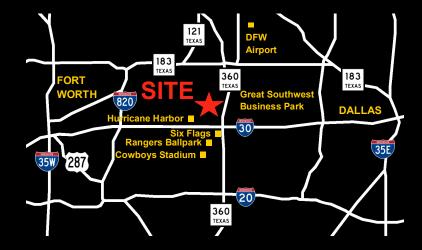

## **AMMENITIES:**

- Great access to major highways and roads including Interstate 30, Hwy 360, Lamar Blvd and Ballpark Way
- Within 10 minutes of DFW International Airport and 15 minutes of Arlington Municipal Airport
- Close Proximity (5 minutes drive) to the new Cowboy's Stadium, the Rangers Ballpark and the Arlington **Convention Center**
- · Located within the entertainment district with walking distance to many major hotels and restaurants
- In close proximity to another 2 million square feet of class "A" offices
- Directly across from US Post Office and several banks
- Childcare, library and several city parks within 5 minutes of the development
- Jogging / walking trail on the perimeter of the property, surrounded by lush landscape
- · Ample ground parking, well lit